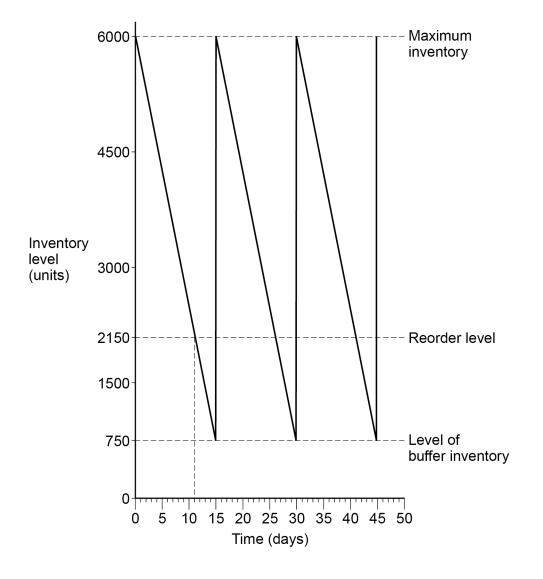

The supplier of a vital component closed suddenly in early 2020 disrupting DT's supply chain. DT's usual pattern of inventory control for this component is shown in **Figure 1**.

DT was forced to buy this component from a new and more expensive supplier.

DT stated: 'We had no contingency plan. It was impossible for us to find alternative supplies quickly enough to fulfil all our existing orders. The new supplies had higher levels of defects.'

Figure 1 Inventory control chart showing DT's usual pattern before disruption

| 0 3.1 | With reference to <b>Figure 1</b> , calculate the lead time.  [2 marks]                       | outside<br>box |
|-------|-----------------------------------------------------------------------------------------------|----------------|
|       |                                                                                               |                |
| 0 3.2 | With reference to <b>Figure 1</b> , calculate the re-order quantity.  [2 marks]               |                |
|       |                                                                                               | 2              |
| 0 3.3 | With reference to <b>Figure 1</b> , calculate how much inventory DT uses each day.  [2 marks] |                |
|       |                                                                                               | 2              |
|       | Turn over for the next question                                                               |                |
|       |                                                                                               |                |