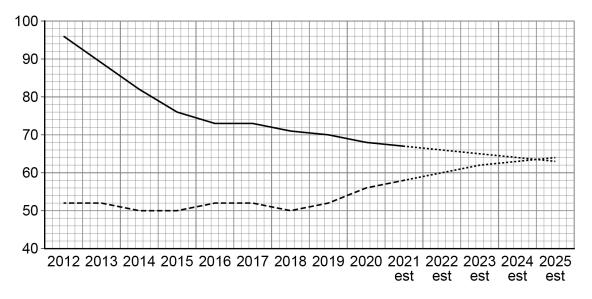

### The UK tea market

Tea drinking in the UK is declining as younger customers choose alternatives such as coffee. Extrapolation of the annual sales suggests that coffee will outsell tea in the UK by 2025.

Appendix A Annual sales volume of black tea and coffee (million kg), UK (actual sales 2012–2020; estimated sales 2021–2025)

Key
Tea
----- Coffee