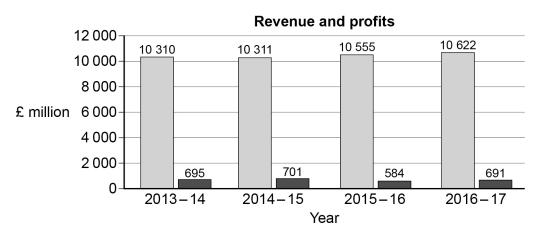

**Appendix B** Marks and Spencer plc's revenue and operating profit 2013–14 to 2016–17

**Key**: ☐ Revenue ☐ Operating profits

**Appendix C** Marks and Spencer plc customer data for financial year ending 1 April 2017