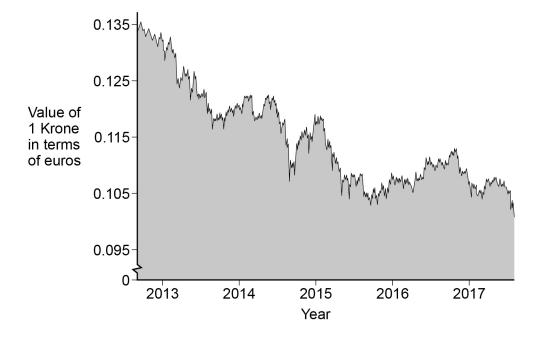

The company's profits are calculated in the Danish currency, the Krone. Given that it is a global business selling in over 130 countries and buying resources from around the world, the company's profits depend partly on exchange rates. A significant proportion of its sales are in Europe.