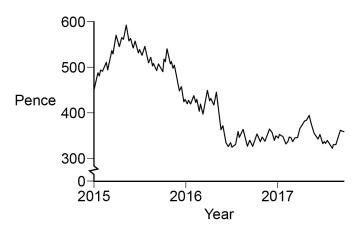

Gender diversity: 70% of directors are male, 30% female

**Industry sector experience of directors:** retail 90%, consumer 100%, finance 60%, e-commerce and technology 40%

Appendix F Marks and Spencer plc's share price

Turn over ▶

|         |                                                                                                                       |                | Do not write                                              |
|---------|-----------------------------------------------------------------------------------------------------------------------|----------------|-----------------------------------------------------------|
| 0 1 . 1 | Explain, with an example, what is meant by non-current assets.                                                        | [2 marks]      | outside the<br>box                                        |
|         |                                                                                                                       |                |                                                           |
|         |                                                                                                                       |                | 2                                                         |
| 0 1.2   | Explain <b>one</b> possible reason why the share price of Marks and Spencer plc between mid-2015 and the end of 2017. | fell [3 marks] | Find Perso                                                |
|         |                                                                                                                       |                | Find Personal Tutor from www.wis <del>psprout.co.uk</del> |
|         |                                                                                                                       |                | m www.wis                                                 |
|         |                                                                                                                       |                | 3                                                         |
|         |                                                                                                                       |                | 找名校员                                                      |
|         |                                                                                                                       |                | 找名校导师,用小草纟                                                |
|         |                                                                                                                       |                | 小草线上辅导(微信小程序同名)                                           |
|         |                                                                                                                       |                | 言小程序同名                                                    |
|         |                                                                                                                       |                | C                                                         |
|         |                                                                                                                       |                |                                                           |
|         |                                                                                                                       |                |                                                           |