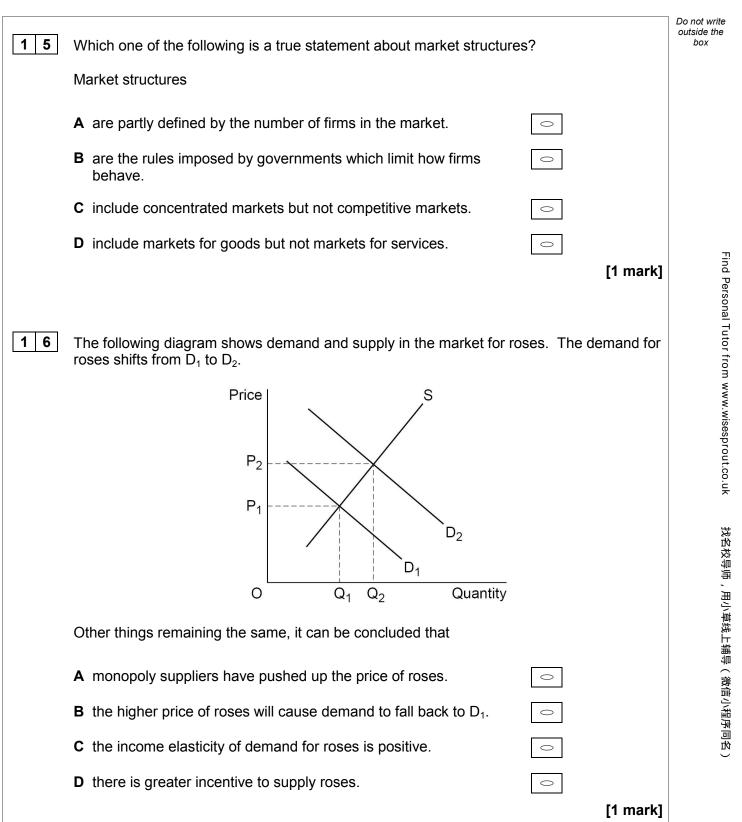

| 0 |
| D | -2                                    | -2                                                                                              | 0 |

[1 mark]

1 4

1

The following table shows the price of spaghetti in 3 years.

| Year | Price of spaghetti<br>£ per 500 g |
|------|-----------------------------------|
| 1    | 3.09                              |
| 2    | 2.75                              |
| 3    | 2.60                              |

Over the 3 years, it can be concluded that there has been a fall in

- A the average cost of producing spaghetti.
- B the average revenue from sale of spaghetti.
- C the consumer demand for spaghetti.
- D the total revenue from sale of spaghetti.



[1 mark]





#### Turn over for the next question







Do not write outside the 1 9 box 'Large pay bonuses received by top executives have caused income inequality to increase.' This statement A is an example of a normative statement.  $\bigcirc$ **B** is an example of an hypothesis that can be tested. **C** shows that income tax is not sufficiently progressive. **D** shows that the distribution of income is inequitable.  $\bigcirc$ [1 mark] Find Personal Tutor from www.wisesprout.co.uk 2 0 An economy produces racing cars and robots. The economy's initial production possibility frontier (PPF<sub>1</sub>) is shown in the diagram below. Racing cars PPF<sub>2</sub> PPF 找名校导师 , 用小草线上辅导 ( 微信小程序同名 0 Robots The economy's production possibility frontier shifts to PPF<sub>2</sub> and as a result of this cha