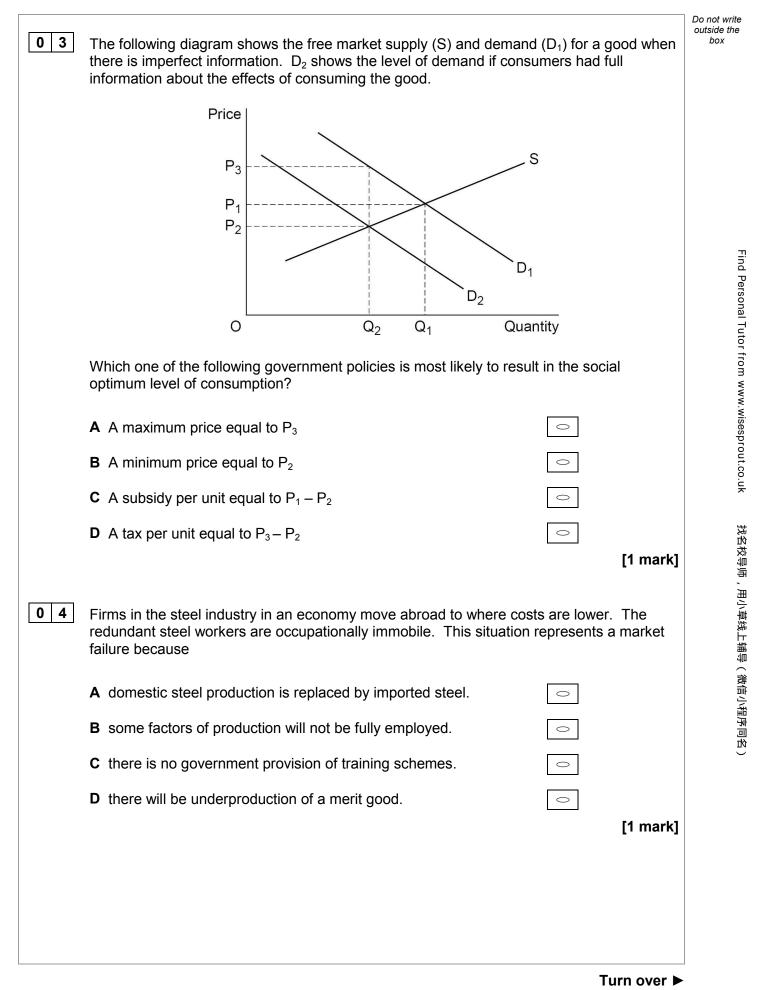

| 0 5 |              |                                 | ans to build a new road<br>nefits of two possible re                 |                     |                 | le below shows |
|-----|--------------|---------------------------------|----------------------------------------------------------------------|---------------------|-----------------|----------------|
|     |              |                                 |                                                                      |                     |                 | 1              |
|     |              |                                 |                                                                      | 'Blue route'        | 'Green route'   |                |
|     |              |                                 | Private costs                                                        | 44                  | 34              |                |
|     |              |                                 | Private benefits                                                     | 72                  | 46              |                |
|     |              |                                 | External costs                                                       | 9                   | 8               |                |
|     |              |                                 | External benefits                                                    | 18                  | 17              |                |
|     | so<br>A<br>B |                                 | intends to choose the<br>s ratio (correct to one o                   |                     |                 |                |
|     | D            | 2.1:1                           |                                                                      |                     |                 | $\geq$         |
|     |              |                                 |                                                                      |                     |                 | [1 mark]       |
| 06  | th           | e output of crab                | ab sandwiches experie<br>sandwiches. Which o<br>ve caused these chan | of the following c  |                 |                |
|     | Α            | A fall in the pri               | ce of tuna sandwiches                                                | and a fall in the   | e price of crab | >              |
|     | В            | A new tax on f                  | ood packaging and a f                                                | fall in labour proc | ductivity       | >              |
|     | С            | A rise in the pr<br>bread       | ice of prawn sandwich                                                | nes and a rise in   | the price of    |                |
|     | D            | New entry of fi<br>minimum wage | rms into the sandwich<br>e                                           | market and a re     | eduction in the |                |
|     |              |                                 |                                                                      |                     |                 | [1 mark]       |
|     |              |                                 |                                                                      |                     |                 |                |
|     |              |                                 |                                                                      |                     |                 |                |
|     |              |                                 |                                                                      |                     |                 |                |
|     |              |                                 |                                                                      |                     |                 |                |
|     |              |                                 |                                                                      |                     |                 |                |
|     |              |                                 |                                                                      |                     |                 |                |