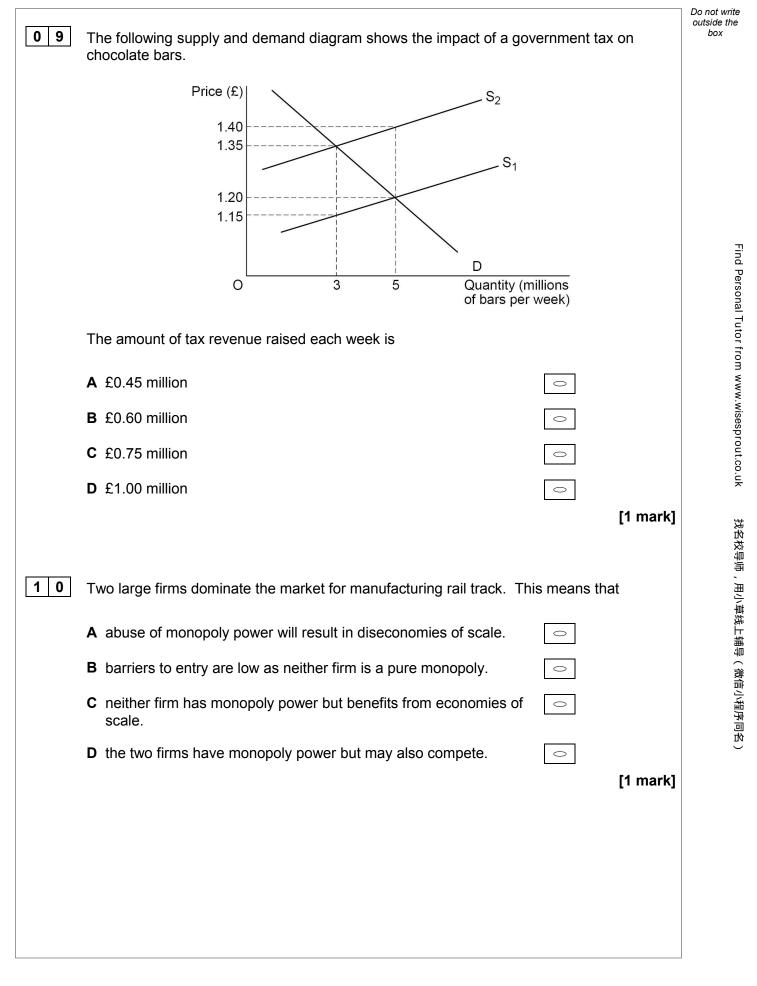

|
| Firm C       | 11               |
| Firm D       | 15               |
| Firm E       | 7                |
| Others       | 30               |

If Firm A and Firm C combine to become one firm, what happens to the three-firm concentration ratio and the five-firm concentration ratio?

|   | Three-firm concentration ratio | Five-firm concentration ratio |   |
|---|--------------------------------|-------------------------------|---|
| Α | Falls                          | Falls                         | 0 |
| в | Falls                          | Rises                         | 0 |
| С | Rises                          | Falls                         | 0 |
| D | Rises                          | Rises                         | 0 |

[1 mark]

Turn over for the next question



0 7

0



| 0 |  |  |
|---|--|--|

Do not write



**3** A pizza takeaway raises the price of its pizzas by 5%, resulting in a 10% fall in demand for their pizzas. Also, the next-door fish and chip shop sees the demand for its food rise by 10%. Which one of the following combinations of elasticities represents these events?

|   | Price elasticity of demand for pizzas | Cross price elasticity of<br>demand for fish and chips<br>with respect to the price of<br>pizza |   |
|---|---------------------------------------|-------------------------------------------------------------------------------------------------|---|
| Α | -0.5                                  | 0.5                                                                                             | 0 |
| В | -0.5