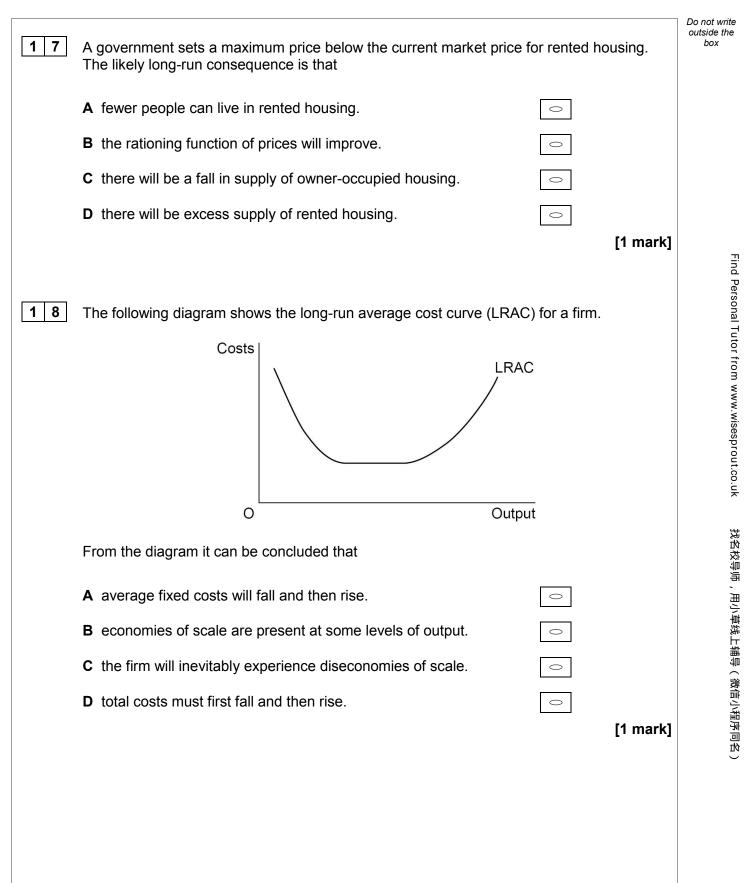

| 0 |
| D | -2                                    | -2                                                                                              | 0 |

[1 mark]

1 4

1

The following table shows the price of spaghetti in 3 years.

| Year | Price of spaghetti<br>£ per 500 g |
|------|-----------------------------------|
| 1    | 3.09                              |
| 2    | 2.75                              |
| 3    | 2.60                              |

Over the 3 years, it can be concluded that there has been a fall in

- A the average cost of producing spaghetti.
- B the average revenue from sale of spaghetti.
- C the consumer demand for spaghetti.
- D the total revenue from sale of spaghetti.



[1 mark]





#### Turn over for the next question







Do not write outside the 1 9 box 'Large pay bonuses received by top executives have caused income inequality to increase.' This statement A is an example of a normative statement.  $\bigcirc$ **B** is an example of an hypothesis that can be tested. **C** shows that income tax is not sufficiently progressive. **D** shows that the distribution of income is inequitable.  $\bigcirc$ [1 mark] Find Personal Tutor from www.wisesprout.co.uk 2 0 An economy produces racing cars and robots. The economy's initial production possibility frontier (PPF<sub>1</sub>) is shown in the diagram below. Racing cars PPF<sub>2</sub> PPF 找名校导师 , 用小草线上辅导 ( 微信小程序同名 0 Robots The economy's production possibility frontier shifts to PPF<sub>2</sub> and as a result of this change the A number of racing cars that can b